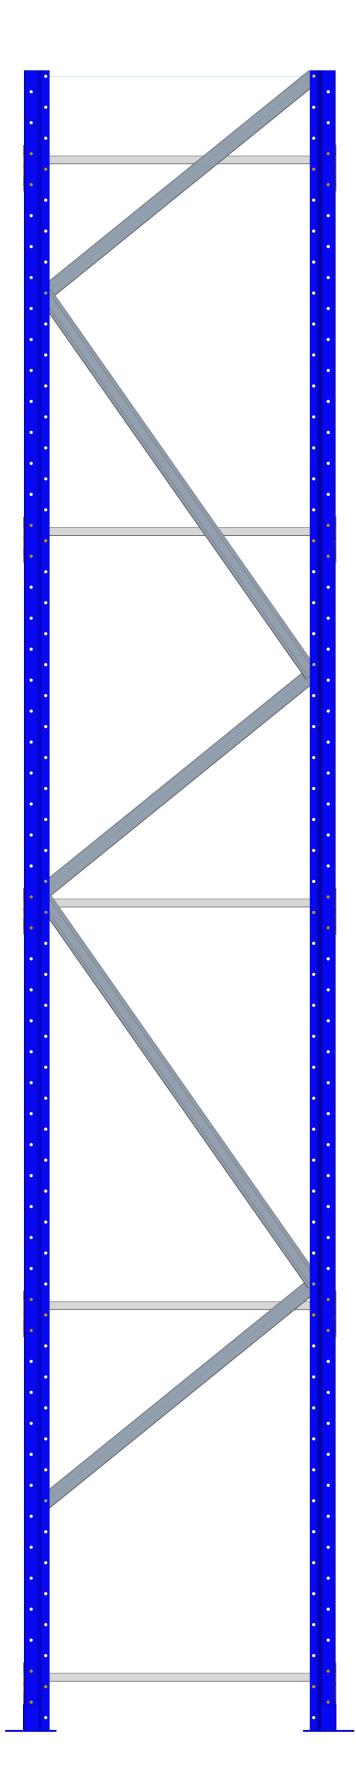

|                 | 1-OF-1    |
|                |            |            |             |                  |                      |                           |                        | CHECKED BY: MAZ                                                                                   | DRAWING NO.:   | REV. NO.   | <b>SCALE:</b>   | NTS       |
|                |            |            |             |                  |                      |                           | 4. BRACING: GALVANIZED | <b>APPROVED BY:</b> MJI                                                                           | HDWG-BUR-03-00 | 00         | <b>DATE:</b> 17 | 7-12-2023 |

THIS DRAWING AND ITS CONTENTS ARE PROPERTY OF HI-TECH FENCE & STEEL INDUSTRIES. ANY USE , REPRODUCTION , DISTRIBUTION OF THE COMPANY.





## SIDE VIEW

## NOTE: ALL DIMENSION ARE IN FEET ALL SHARPE EDGE R-2 FILLET