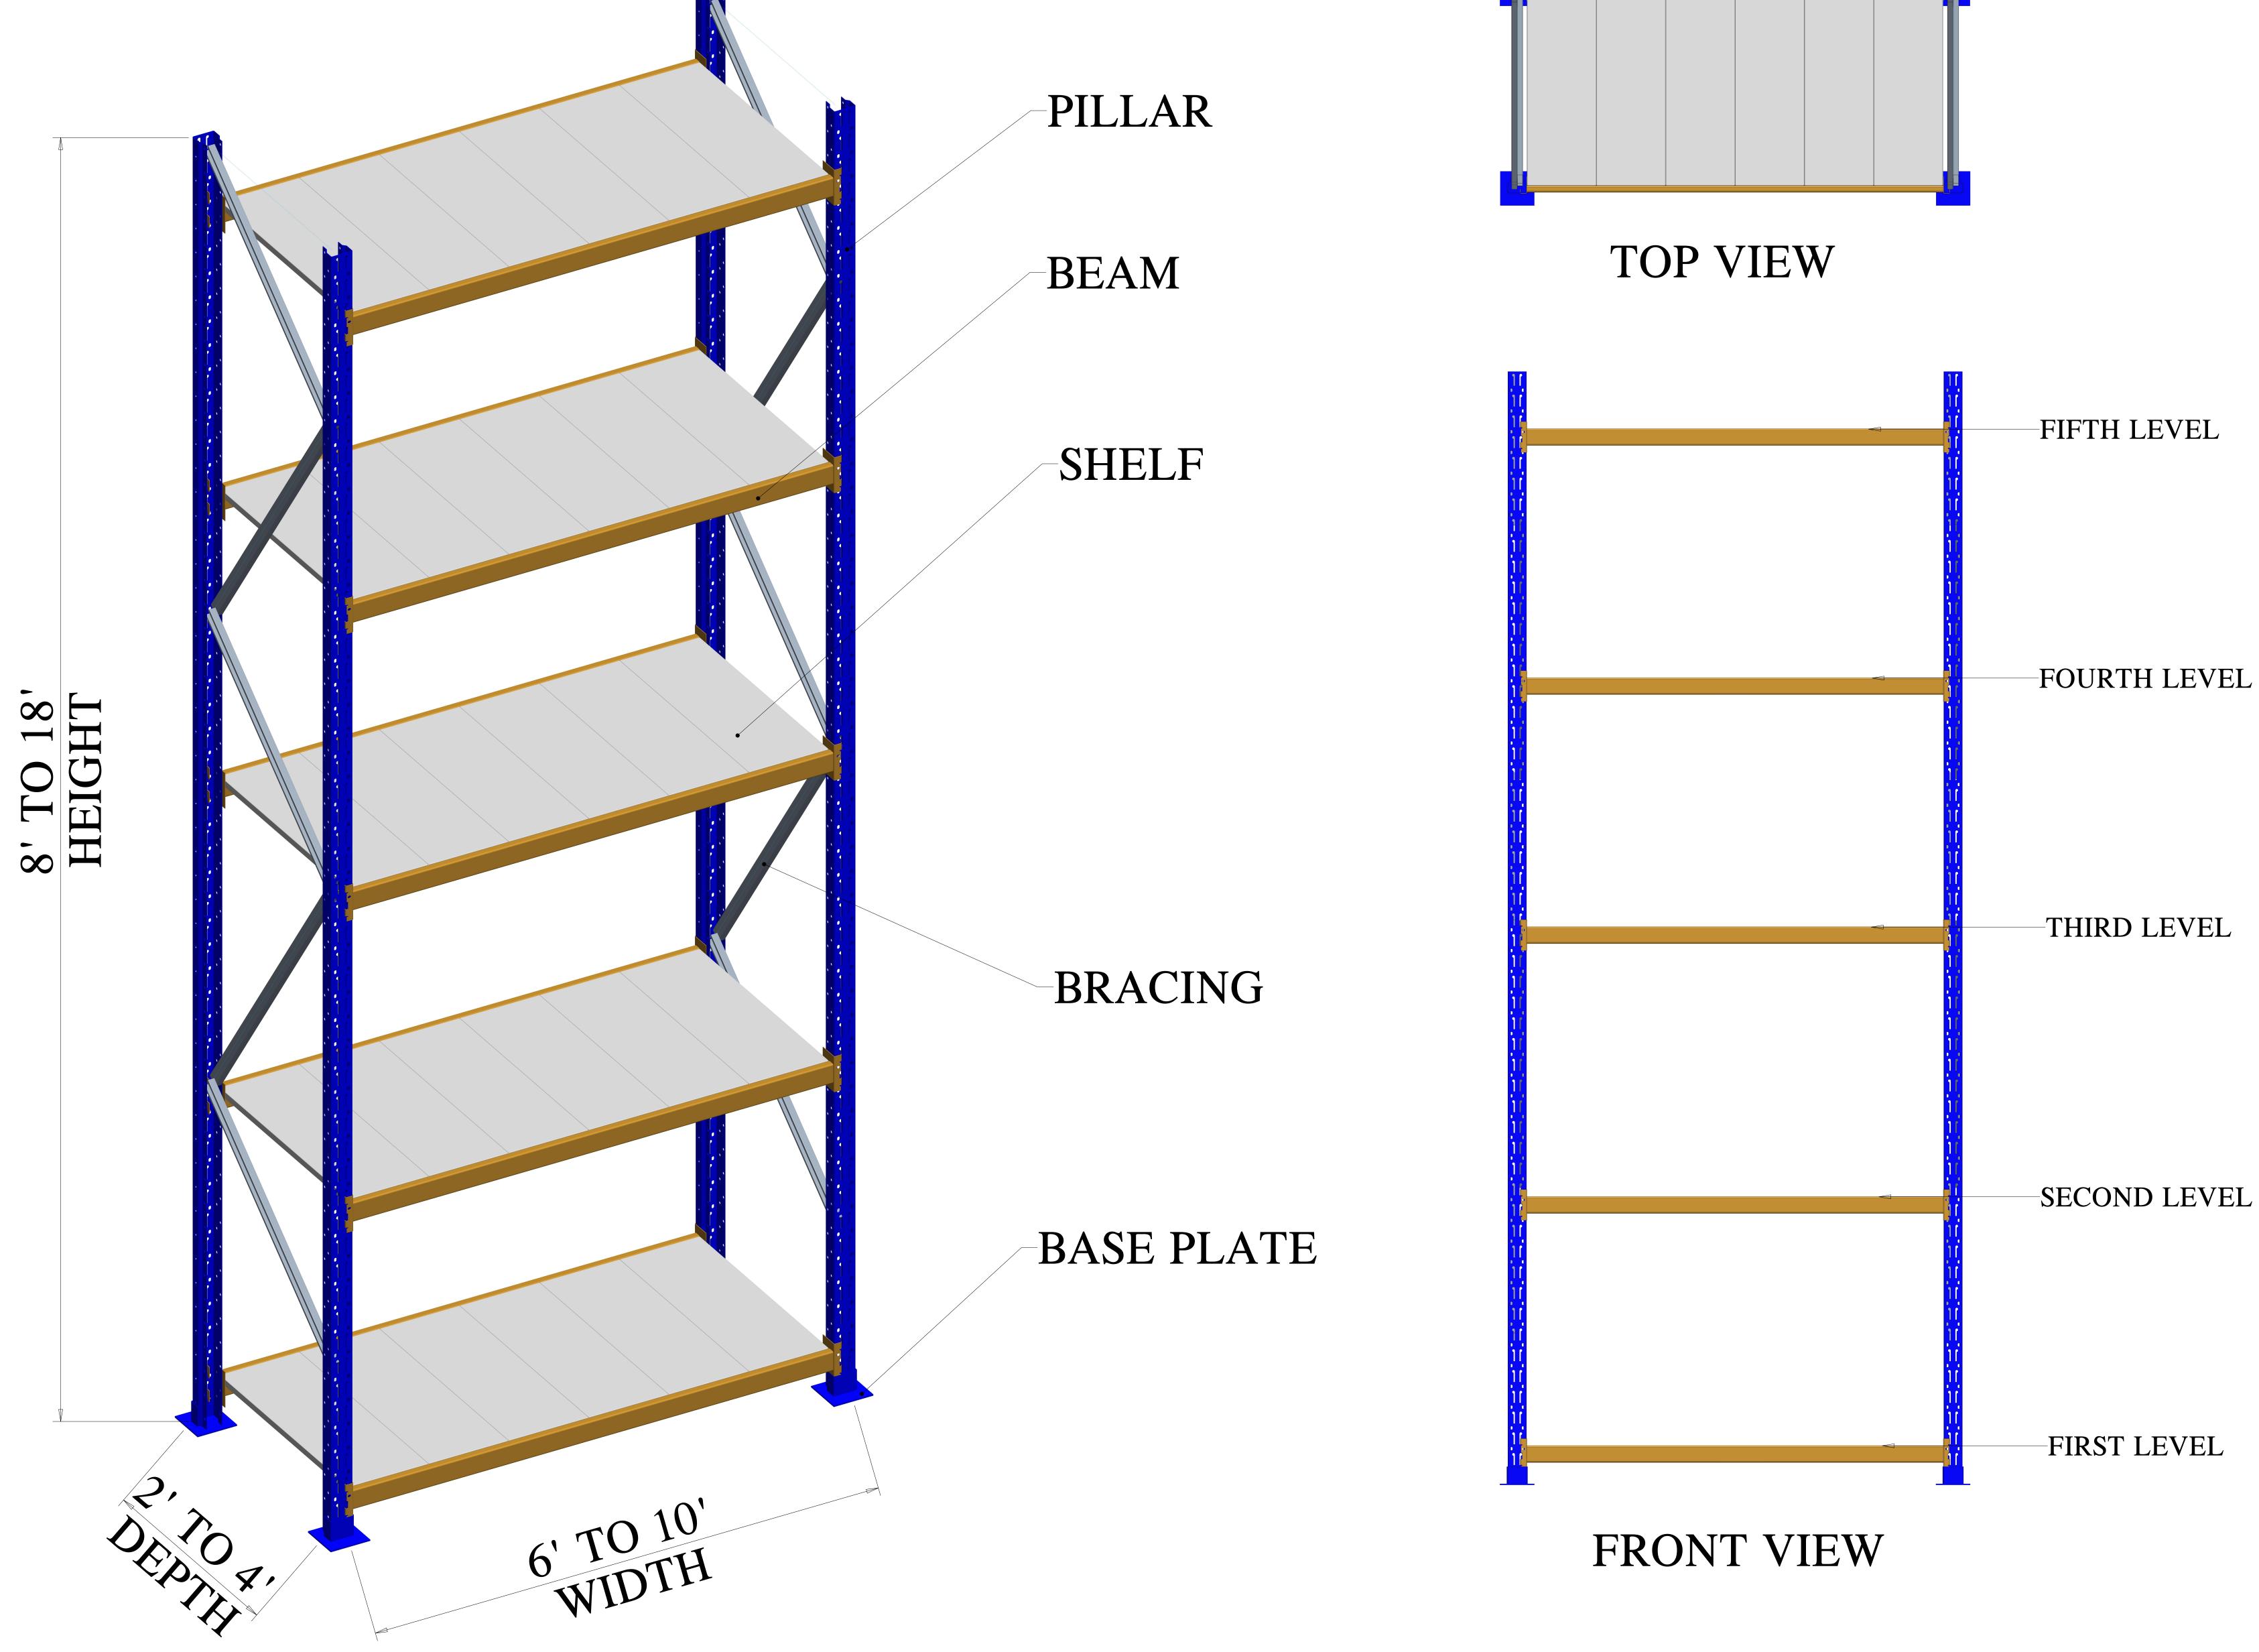

| COATING TYPE   | RACK DEPTH | RACK WIDTH | RACK HEIGHT | WALL THICKNESS   | <b>NO. OF LEVELS</b> | LOAD<br>CAPACITY          | FINISH                 |                                                                                                   | ECH CLIENT:    |            |                 |           |
|----------------|------------|------------|-------------|------------------|----------------------|---------------------------|------------------------|---------------------------------------------------------------------------------------------------|----------------|------------|-----------------|-----------|
| Powder Coating | 2' TO 4'   | 6' TO 10'  | 8' TO 18'   | 14 SWG TO 10 SWG | 2 TO 6               | 300 TO 1500<br>KG / LEVEL | 1. PILLAR: BLUE COLOR  | FENCE AND STE                                                                                     |                |            |                 |           |
|                |            |            |             |                  |                      |                           | 2. BEAM: ORANGE COLOR  | 3824 ,STREET NIRA, 2ND INDUSTRIAL CITY,<br>SEC 6978 RIYADH 14338<br>SAUDI ARABIA +966 11 474 8635 |                |            |                 |           |
|                |            |            |             |                  |                      |                           |                        | <b>DESIGNED BY:</b> FAZ                                                                           | DRAWING TITLE: | PAPER SIZE | SHEET NO        | 0.        |
|                |            |            |             |                  |                      |                           | 3. SHELF: GALVANIZED   | <b>DRAWN BY:</b> HMY                                                                              | BULK RACKS     | A0         |                 | 1-OF-1    |
|                |            |            |             |                  |                      |                           |                        | CHECKED BY: MAZ                                                                                   | DRAWING NO.:   | REV. NO.   | <b>SCALE:</b>   | NTS       |
|                |            |            |             |                  |                      |                           | 4. BRACING: GALVANIZED | <b>APPROVED BY:</b> MJI                                                                           | HDWG-BUR-03-00 | 00         | <b>DATE:</b> 17 | 7-12-2023 |